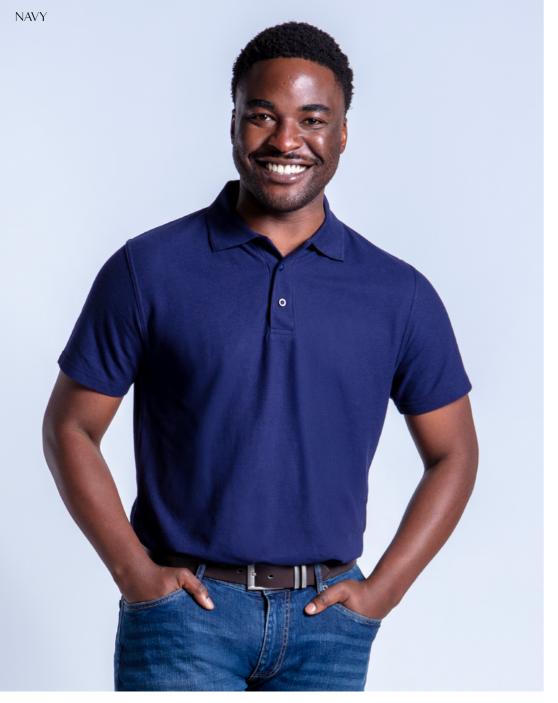

### WBAO2O Classic Jersey Polo

The Woodbrook Classic Jersey Polo Shirt elevates your wardrobe with a high-quality cotton-polyester blend single jersey stretch fabric, making it ideal for both active days and casual outings. Perfect for solo wear or layering, it comes in 11 vibrant colors to suit any style. The soft fabric features a standard fit, side seams for added shape, and stylish twin needle stitch detailing. With a flat knit collar, a 3-button placket with dyed-to-match buttons, and a taped back neck, this polo seamlessly combines comfort and style. The black tear-away label makes customization simple.

BLACK\*

WHITE
NAVY\*

SPORTS GREY
ROYAL BLUE

DARK HEATHER

MAROON
FOREST GREEN

RED