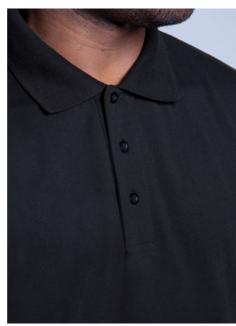

# **WBAO10**Classic Pique Polo

The Woodbrook Classic Pique Polo is a wardrobe essential that combines style and comfort. Made from a high-quality cotton-polyester blend pique for ultimate comfort, it features breathable and quick-drying properties. With a classic 3-button placket and a flat knit collar, this polo pairs easily with denim for a polished look. Available in 15 colors, it boasts a standard fit with side seams. Durable twin needle stitching and dyed-to-match buttons enhance the design, while the taped back neck ensures comfort. The black tear-away label makes customization simple.