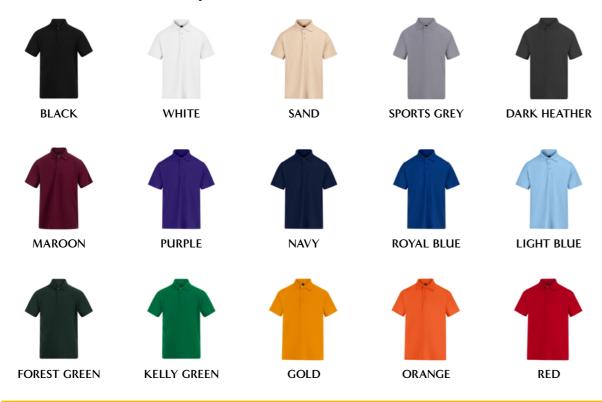

## **COLOR GUIDE**

#### WBAO10 Classic Pique Polo

# **WBAO10**Classic Pique Polo

The Woodbrook Classic Pique Polo is a wardrobe essential that combines style and comfort. Made from a high-quality cotton-polyester blend pique for ultimate comfort, it features breathable and quick-drying properties. With a classic 3-button placket and a flat knit collar, this polo pairs easily with denim for a polished look. Available in 15 colors, it boasts a standard fit with side seams. Durable twin needle stitching and dyed-to-match buttons enhance the design, while the taped back neck ensures comfort. The black tear-away label makes customization simple.