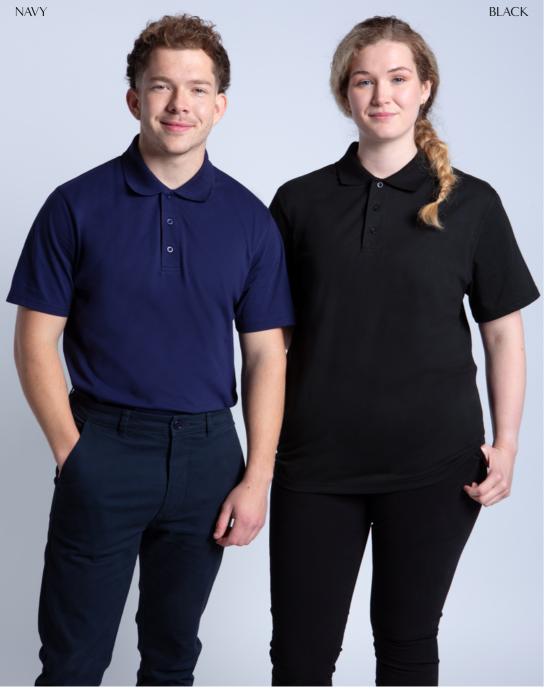

# **WBAO10**Classic Pique Polo

The Woodbrook Classic Pique Polo is a wardrobe essential that combines style and comfort. Made from a high-quality cotton-polyester blend pique for ultimate comfort, it features breathable and quick-drying properties. With a classic 3-button placket and a flat knit collar, this polo pairs easily with denim for a polished look. Available in 15 colors, it boasts a standard fit with side seams. Durable twin needle stitching and dyed-to-match buttons enhance the design, while the taped back neck ensures comfort. The black tear-away label makes customization simple.

### WBAO2O Classic Jersey Polo

The Woodbrook Classic Jersey Polo Shirt elevates your wardrobe with a high-quality cotton-polyester blend single jersey stretch fabric, making it ideal for both active days and casual outings. Perfect for solo wear or layering, it comes in 11 vibrant colors to suit any style. The soft fabric features a standard fit, side seams for added shape, and stylish twin needle stitch detailing. With a flat knit collar, a 3-button placket with dyed-to-match buttons, and a taped back neck, this polo seamlessly combines comfort and style. The black tear-away label makes customization simple.