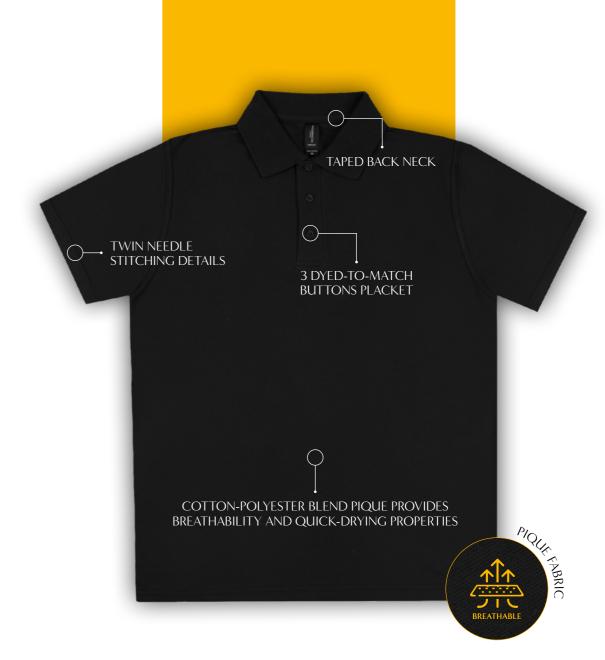

# **WBAO10**Classic Pique Polo

The Woodbrook Classic Pique Polo is a wardrobe essential that combines style and comfort. Made from a high-quality cotton-polyester blend pique for ultimate comfort, it features breathable and quick-drying properties. With a classic 3-button placket and a flat knit collar, this polo pairs easily with denim for a polished look. Available in 15 colors, it boasts a standard fit with side seams. Durable twin needle stitching and dyed-to-match buttons enhance the design, while the taped back neck ensures comfort. The black tear-away label makes customization simple.