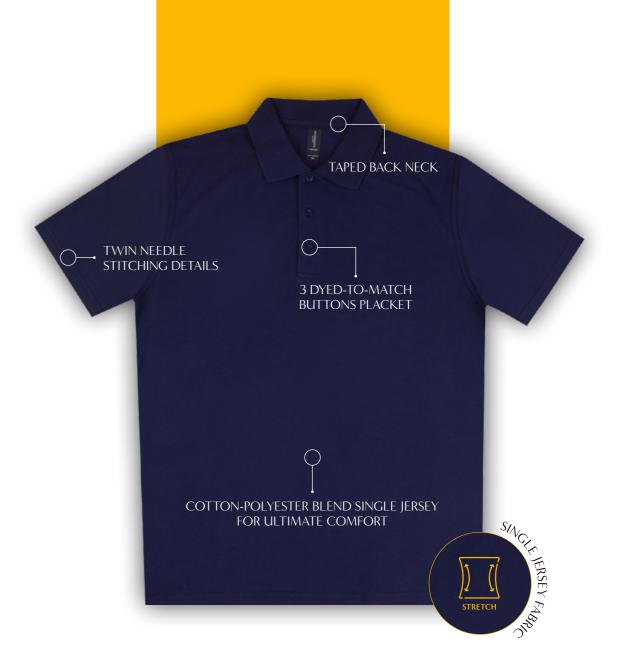

# **WBAO10**Classic Pique Polo

The Woodbrook Classic Pique Polo is a wardrobe essential that combines style and comfort. Made from a high-quality cotton-polyester blend pique for ultimate comfort, it features breathable and quick-drying properties. With a classic 3-button placket and a flat knit collar, this polo pairs easily with denim for a polished look. Available in 15 colors, it boasts a standard fit with side seams. Durable twin needle stitching and dyed-to-match buttons enhance the design, while the taped back neck ensures comfort. The black tear-away label makes customization simple.