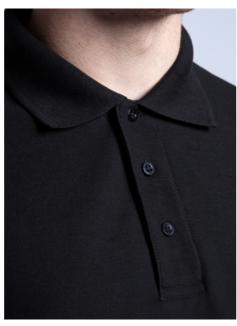

# **WBAO10**Classic Pique Polo

The Woodbrook Classic Pique Polo is a wardrobe essential that combines style and comfort. Made from a high-quality cotton-polyester blend pique for ultimate comfort, it features breathable and quick-drying properties. With a classic 3-button placket and a flat knit collar, this polo pairs easily with denim for a polished look. Available in 15 colors, it boasts a standard fit with side seams. Durable twin needle stitching and dyed-to-match buttons enhance the design, while the taped back neck ensures comfort. The black tear-away label makes customization simple.