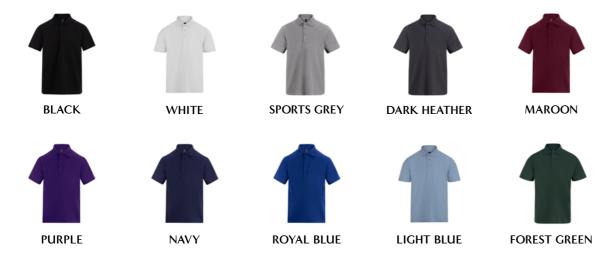

## **COLOR GUIDE**

#### WBAO2O Classic Jersey Polo

### WBAO2O Classic Jersey Polo

The Woodbrook Classic Jersey Polo Shirt elevates your wardrobe with a high-quality cotton-polyester blend single jersey stretch fabric, making it ideal for both active days and casual outings. Perfect for solo wear or layering, it comes in 11 vibrant colors to suit any style. The soft fabric features a standard fit, side seams for added shape, and stylish twin needle stitch detailing. With a flat knit collar, a 3-button placket with dyed-to-match buttons, and a taped back neck, this polo seamlessly combines comfort and style. The black tear-away label makes customization simple.