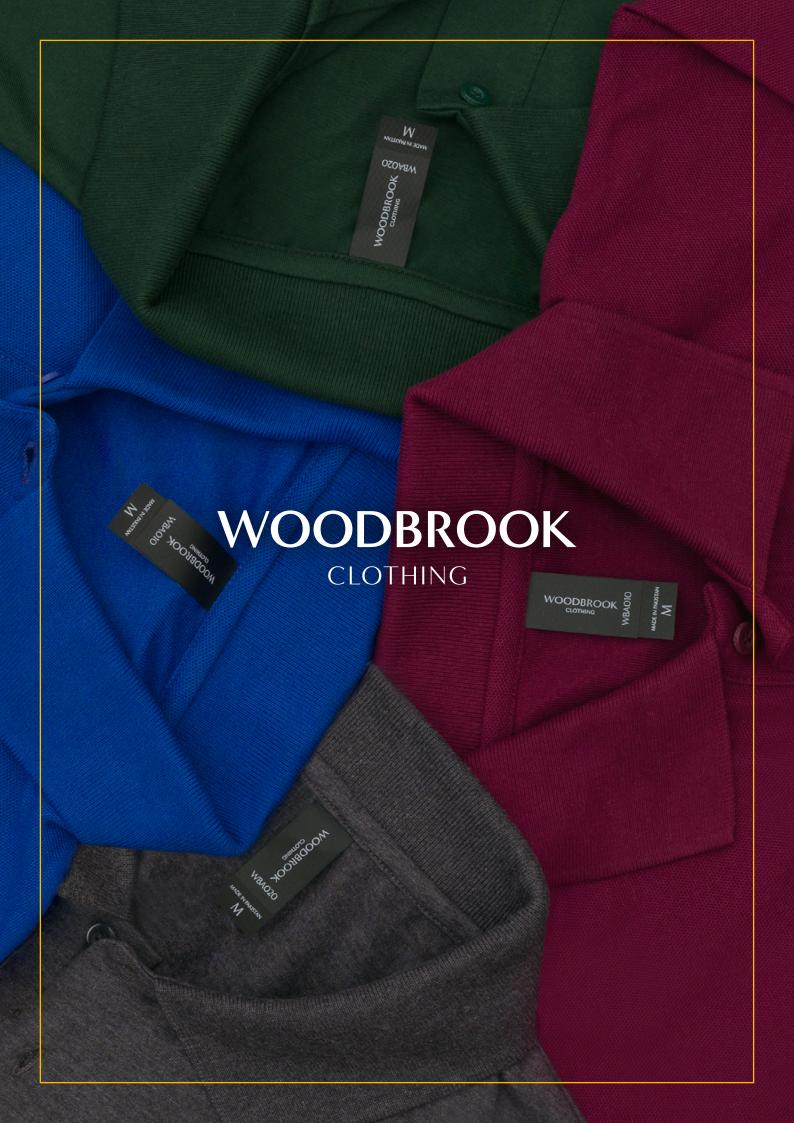

# **CONTENTS**

05

**WBAO10** Classic Pique Polo

 $\bigcirc 7$ 

**WBAO2O**Classic Jersey Polo

**Color Guide** 

Fit Guide

# **WBAO10**Classic Pique Polo

The Woodbrook Classic Pique Polo is a wardrobe essential that combines style and comfort. Made from a high-quality cotton-polyester blend pique for ultimate comfort, it features breathable and quick-drying properties. With a classic 3-button placket and a flat knit collar, this polo pairs easily with denim for a polished look. Available in 15 colors, it boasts a standard fit with side seams. Durable twin needle stitching and dyed-to-match buttons enhance the design, while the taped back neck ensures comfort. The black tear-away label makes customization simple.

### WBAO2O Classic Jersey Polo

The Woodbrook Classic Jersey Polo Shirt elevates your wardrobe with a high-quality cotton-polyester blend single jersey stretch fabric, making it ideal for both active days and casual outings. Perfect for solo wear or layering, it comes in 11 vibrant colors to suit any style. The soft fabric features a standard fit, side seams for added shape, and stylish twin needle stitch detailing. With a flat knit collar, a 3-button placket with dyed-to-match buttons, and a taped back neck, this polo seamlessly combines comfort and style. The black tear-away label makes customization simple.